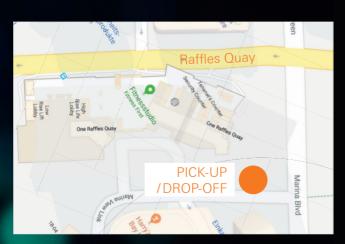

02:00 pm 03:00 pm 04:00 pm 05:00 pm 06:00 pm

One Raffles Quay (Loading Bay Entrance)

1 Raffles Quay, Singapore

Conference (Gardens by the Bay)
18 Marina Gardens Dr, Singapore